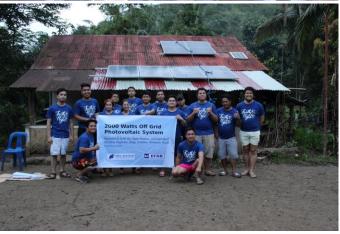

## INFRASTRUCTURE

151.68kWp **PHOTOVOLTAIC SYSTEM** 

**1.2MWp PHOTOVOLTAIC SYSTEM** 

1.26MWp PHOTOVOLTAIC SYSTEM

599.04kWp PHOTOVOLTAIC SYSTEM

THE MEDICAL CITY (CARDIO LAB, AMBULATORY EXP.)

Status: Completed Location: Pasig City

# **OUR TEAM**