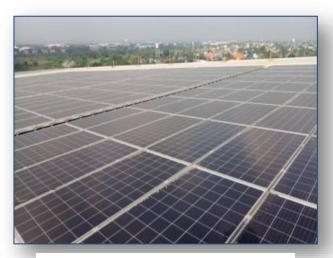

## INFRASTRUCTURE

151.68kWp **PHOTOVOLTAIC SYSTEM** 

**1.2MWp PHOTOVOLTAIC SYSTEM** 

1.26MWp PHOTOVOLTAIC SYSTEM

599.04kWp PHOTOVOLTAIC SYSTEM

THE MEDICAL CITY (CARDIO LAB, AMBULATORY EXP.)

Status: Completed Location: Pasig City