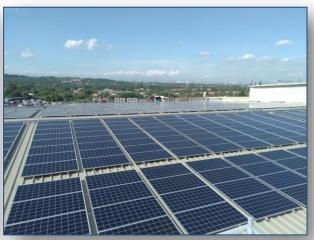

## INFRASTRUCTURE

151.68kWp **PHOTOVOLTAIC SYSTEM** 

**1.2MWp PHOTOVOLTAIC SYSTEM** 

1.26MWp PHOTOVOLTAIC SYSTEM

599.04kWp PHOTOVOLTAIC SYSTEM

THE MEDICAL CITY (CARDIO LAB, AMBULATORY EXP.)

Status: Completed Location: Pasig City