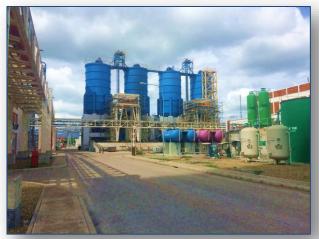

3x6.3MW DIESEL POWER PLANT
Status: Completed
Location: Semirara Island

**2x135MW CFPP**Status: Completed
Location: Batangas City

LA MESA TREATMENT PLANT
Status: Completed
Location: Quezon City

CALACA STEEL FABRICATION

Status: Completed Location: Calaca, Batangas

PROPOSED WAREHOUSE COMPLEX

Status: Ongoing Location: Laguna