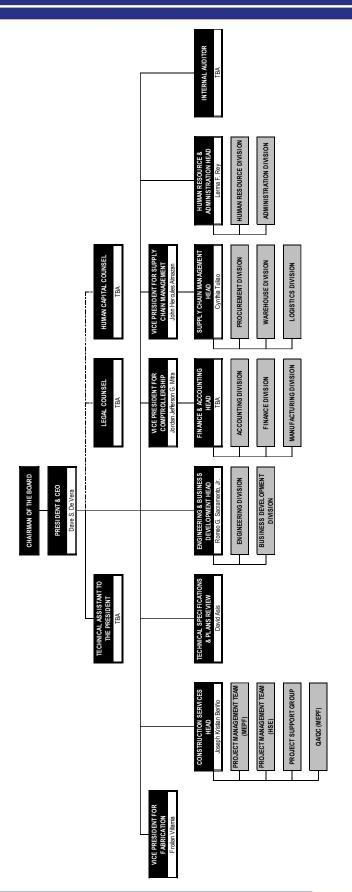

Website : <u>www.specmaster.com.ph</u>

SEC Registration Number : AS940014444

Registration with SEC : February 14, 1994/Mandaluyong City

Type of Entity/Organization : Private Corporation PCAB License No. / Category : 22310 / Category A

Principal and Other Classification: Electrical and Mechanical Contractor

Tax Identification Number : 003-509-728-000

SSS Number : 03-9009357-8 HDMF Number : 202170140009

PhilHealth Number : 019000011312

## PRINCIPAL OFFICERS/KEY PERSONNEL:

Manuel C. Peralta
Chairman of the Board

Froilan C. Villamia
VP-Fabrication Services

**Jordan Jefferson G. Mitra** VP-Finance & Comptrollership

**Dave S. De Vera**President & CFO

John Hercules A. Almazan VP-Supply Chain Management

Lara May P. Almazan Corporate Secretary & Treasurer



# ORGANIZATIONAL CHART



# **COMPANY SERVICES**

Spec-Master, Incorporated consistently demonstrates its flexibility, creativity and ability to deliver a standard of service and quality of product that underpins the longevity of its customer relationships. Hence, its expansion to Mechanical, Electrical and Plumbing (MEP) works since perfecting its known expertise as an Electrical Contractor.

The Company coordinates electro-mechanical design, construction, management, contract implementation, procurement, installations, commissioning and hand-over.

#### **ELECTRICAL AND AUXILIARY WORKS**

Service includes the procurement and installation of equipment /devices such as MV and LV switchgears, panelboards /distribution boards, lighting fixtures and wiring devices. Apart from the main electrical power system, our se