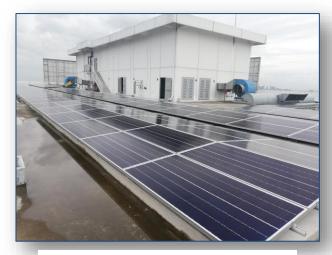

## INFRASTRUCTURE

151.68kWp **PHOTOVOLTAIC SYSTEM** 

**1.2MWp PHOTOVOLTAIC SYSTEM** 

1.26MWp PHOTOVOLTAIC SYSTEM

599.04kWp PHOTOVOLTAIC SYSTEM

THE MEDICAL CITY (CARDIO LAB, AMBULATORY EXP.)

Status: Completed Location: Pasig City