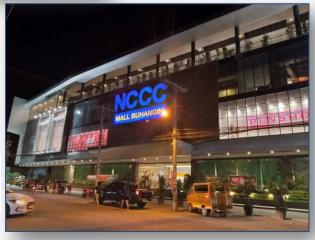

| UTILITIES AND PLANTS |                                                                                            |                                             |                             |                                                                            |   |                |              |
|----------------------|--------------------------------------------------------------------------------------------|---------------------------------------------|-----------------------------|----------------------------------------------------------------------------|---|----------------|--------------|
| 1.00                 | 2x135MW SLPGC Coal<br>Fired Power Plant                                                    | DM Consunji Inc.                            | Calaca, Batangas            | Electrical and<br>Auxiliary Works                                          | ₽ | 110,735,787.00 | 2010-2015    |
| 2.00                 | 2x150MW SLPGC Coal<br>Fired Power Plant                                                    | DM Consunji Inc.                            | Calaca, Batangas            | Electrical and<br>Auxiliary Works                                          | ₽ | 54,505,802.00  | 2013-2016    |
| 3.00                 | 2x4.95MW Diesel Fired<br>Power Plant                                                       | DM Consunji Inc.                            | Aborlan, Palawan            | Electrical and<br>Auxiliary Works                                          | ₽ | 29,000,000.00  | 2016-2017    |
| 4.00                 | 24.4MW Diesel Fired Power<br>Plant                                                         | DM Consunji Inc.                            | Mobo, Masbate               | Electrical Works                                                           | ₽ | 16,961,000.00  | 2009-2010    |
| 5.00                 | 30ML Aguinaldo Pumping<br>Station                                                          | DM Consunji Inc.                            | Kawit, Cavite               | Electrical Works                                                           | ₱ | 10,000,000.00  | 2017-2019    |
| 6.00                 | 15MW Bunker-fired Diesel<br>Power Plant                                                    | DM Consunji Inc.                            | Calapan, Mindoro            | Electrical Works                                                           | ₱ | 9,450,266.00   | 2015         |
| 7.00                 | Sewer Network (Package 2&3)                                                                | DM Consunji Inc.                            | Paranaque City              | Electrical Works                                                           | ₽ | 6,420,528.00   | 2017-2019    |
| 8.00                 | Wartsila and Mirrlees<br>Genset - Semirara Island,<br>Antique                              | Semirara Mining & Power Corporation         | Semirara Island,<br>Antique | Electrical Works                                                           | ₱ | 6,300,000.00   | 2018-2020    |
| 9.00                 | Design and Build of<br>150MLD Laguna Lake<br>Water Treatment Plant<br>(Temporary Facility) | DM Consunji Inc<br>Acciona Joint<br>Venture | Muntinlupa City             | Mechanical,<br>Electrical and<br>Auxiliary, Plumbing<br>and Sanitary Works | ₽ | 5,706,179.84   | 2021-present |
| 10.00                | Malampaya Onshore                                                                          | DM Consunji Inc.                            | Tabangao,<br>Batangas       | Electrical Works                                                           | ₽ | 2,700,000.00   | 2002         |
| 11.00                | 7ML Desalination Plant                                                                     | Semirara Mining & Power Corporation         | Semirara Island,<br>Antique | Electrical Works                                                           | ₽ | 2,594,139.00   | 2017-2018    |
|                      |                                                                                            |                                             | RENEWABLES                  |                                                                            |   |                |              |
| 1.00                 | 1.2MWp Photovoltaic<br>System Project                                                      | Mspectrum                                   | Pasay City                  | Photovoltaic Works                                                         | ₽ | 14,705,596.52  | 2019-2020    |
| 2.00                 | 1.26MWp Photovoltaic<br>System Project                                                     | Mspectrum                                   | Sta. Rosa, Laguna           | Photovoltaic Works                                                         | ₽ | 8,262,474.00   | 2019-2021    |
| 3.00                 | 599.04kWp Photovoltaic<br>System Project                                                   | Mspectrum                                   | Antipolo, Rizal             | Photovoltaic Works                                                         | ₱ | 4,039,791.12   | 2020         |
| 4.00                 | 151.68kWp Photovaltaic<br>Sytem Project                                                    | Mspectrum                                   | Quezon City                 | Photovoltaic Works                                                         | ₽ | 1,260,000.00   | 2019         |
|                      |                                                                                            |                                             | INDUSTRIAL                  |                                                                            |   |                |              |
| 1.00                 | Proposed Warehouse<br>Complex                                                              | DM Consunji, Inc.                           | Cavite                      | Electrical and<br>Auxiliary Works                                          | ₽ | 97,094,729.65  | 2021-present |
| 2.00                 | Purefoods Hormel<br>Quantum Plant Expansion                                                | Rieckermann<br>Philippines, Inc.            | Cavite                      | Electrical Works                                                           | ₽ | 22,300,000.00  | 2020-2021    |
| 3.00                 | JG Summit Petrochemical<br>Plant Expansion - Facilities                                    | DM Consunji, Inc.                           | Simlong, Batangas           | Electrical and<br>Auxiliary Works                                          | ₽ | 18,452,277.40  | 2018-2019    |
| 4.00                 | Steel Fabrication Yard                                                                     | DM Consunji Inc.                            | Calaca, Batangas            | Electrical and<br>Auxiliary Works                                          | ₽ | 11,254,879.00  | 2017-2018    |
| 5.00                 | Seiyo Semiconductor Plant                                                                  | Kinden Philippines                          | Rosario, Cavite             | Electrical and<br>Auxiliary Works                                          | ₽ | 7,500,000.00   | 2004         |
| 6.00                 | Emperador Distillery Plant                                                                 | DM Consunji, Inc.                           | Balayan, Batangas           | Electrical and<br>Auxiliary Works                                          | ₱ | 6,000,000.00   | 2017-2018    |
| 7.00                 | La Mesa Dam (Water<br>Treatment Renovation)                                                | DM Consunji, Inc.                           | Quezon City                 | Electrical and<br>Auxiliary Works                                          | ₽ | 4,202,960.73   | 2020-2021    |
| COMMERCIAL           |                                                                                            |                                             |                             |                                                                            |   |                |              |
| 1.00                 | NCCC Mall Buhangin                                                                         | DM Consunji, Inc.                           | Davao City                  | Electrical and<br>Auxiliary Works                                          | ₽ | 74,288,825.00  | 2017-2019    |

#### **THE ORIANA**

Status: Ongoing Location: Quezon City

**RESIDENTIAL** 

SOLAIRE PASAY Status: Completed Location: Pasay City

NCCC MALL BUHANGIN

Status: Completed Location: Davao City

ASCOTT MAKATI

Status: Completed Location: Makati City