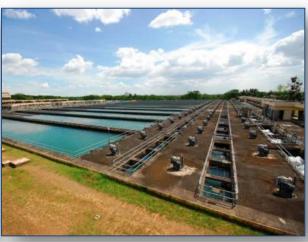

## INFRASTRUCTURE

151.68kWp **PHOTOVOLTAIC SYSTEM** 

**1.2MWp PHOTOVOLTAIC SYSTEM** 

1.26MWp PHOTOVOLTAIC SYSTEM

599.04kWp PHOTOVOLTAIC SYSTEM

THE MEDICAL CITY (CARDIO LAB, AMBULATORY EXP.)

Status: Completed Location: Pasig City