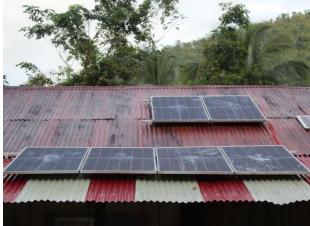

## INFRASTRUCTURE

151.68kWp **PHOTOVOLTAIC SYSTEM** 

**1.2MWp PHOTOVOLTAIC SYSTEM** 

1.26MWp PHOTOVOLTAIC SYSTEM

599.04kWp PHOTOVOLTAIC SYSTEM

THE MEDICAL CITY (CARDIO LAB, AMBULATORY EXP.)

Status: Completed Location: Pasig City