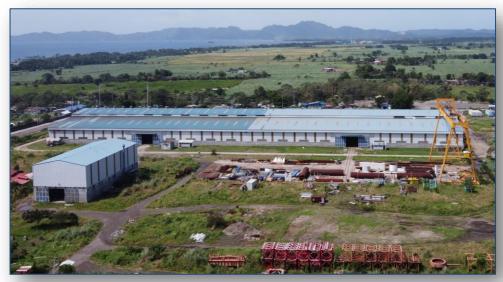

# **FACILITIES**

## **Fabrication Plant and Warehouse Facility**

Lot 6 & 7, Block 3, Baytown Homes, Kalayaan, Angono, Rizal

Fabrication and assembly of the following:

- ☐ Electrical Boxes
- □ Raceways
- ☐ Panelboards and Circuit Breakers
- ☐ Metering and Monitoring Panels
- □ Auxiliaries