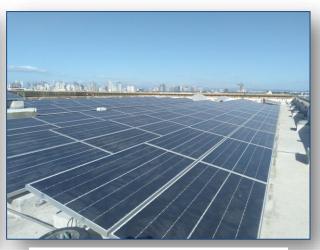

## INFRASTRUCTURE

151.68kWp **PHOTOVOLTAIC SYSTEM** 

**1.2MWp PHOTOVOLTAIC SYSTEM** 

1.26MWp PHOTOVOLTAIC SYSTEM

599.04kWp PHOTOVOLTAIC SYSTEM

THE MEDICAL CITY (CARDIO LAB, AMBULATORY EXP.)

Status: Completed Location: Pasig City