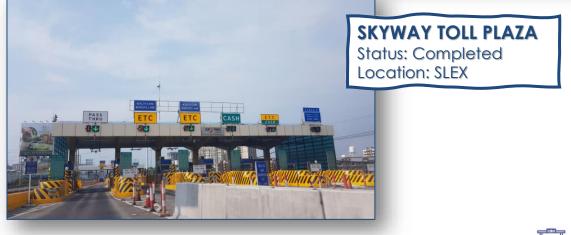

| COMMERCIAL |                                               |                                                          |                   |                                                                                                |   |               |              |
|------------|-----------------------------------------------|----------------------------------------------------------|-------------------|------------------------------------------------------------------------------------------------|---|---------------|--------------|
| 1.00       | NCCC Mall Buhangin                            | DM Consunji, Inc.                                        | Davao City        | Electrical and<br>Auxiliary Works                                                              | ₽ | 74,288,825.00 | 2017-2019    |
| 2.00       | Philippine Offshore<br>Gaming Operator        | First Orient<br>International<br>Ventures<br>Corporation | Kawit, Cavite     | Electrical Works                                                                               | ₽ | 51,525,000.00 | 2019-present |
| 3.00       | IBM Plaza - Eastwood                          | Megaworld<br>Corporation                                 | Quezon City       | Electrical and<br>Auxiliary Works                                                              | ₽ | 50,000,000.00 | 1998-2000    |
| 4.00       | One Network Bank                              | DM Consunji, Inc.                                        | Davao City        | Electrical and<br>Auxiliary Works                                                              | ₽ | 40,797,000.00 | 2011-2012    |
| 5.00       | Shopwise Hypermart                            | DM Consunji, Inc.                                        | Quezon City       | Electrical and<br>Auxiliary Works                                                              | ₽ | 27,997,000.00 | 2004         |
| 6.00       | Solaire Resort and Casino                     | DM Consunji, Inc.                                        | Paranaque City    | Electrical Works                                                                               | ₽ | 20,531,000.00 | 2012-2013    |
| 7.00       | Solaire North Project<br>(Vertis)             | DMCI/PrimeBMD<br>Joint Venture                           | Quezon City       | Electrical Works                                                                               | ₽ | 12,300,000.00 | 2020-present |
| 8.00       | Alta Vista De Boracay                         | DM Consunji, Inc.                                        | Caticlan, Aklan   | Electrical and<br>Auxiliary Works                                                              | ₽ | 9,945,807.00  | 2010         |
| 9.00       | Ascott Makati                                 | EE Black Ltd.                                            | Makati City       | Electrical Works                                                                               | ₽ | 8,841,488.00  | 2016-2017    |
| 10.00      | DMCI Homes Davao Office                       | DMCI Project<br>Development, Inc.<br>(DMCI Homes)        | Davao City        | Mechanical,<br>Electrical and<br>Auxiliary, Plumbing<br>and Sanitary, Fire<br>Protection Works | ₽ | 6,758,641.16  | 2020-present |
| 11.00      | Shangri-La Boracay                            | DM Consunji, Inc.                                        | Caticlan, Aklan   | Electrical and<br>Auxiliary Works                                                              | ₽ | 3,000,000.00  | 2010         |
|            |                                               |                                                          | INFRASTRUCTU      | RE                                                                                             |   |               |              |
| 1.00       | Skyway Toll Plaza                             | DM Consunji, Inc.                                        | SLEX              | Electrical Works                                                                               | ₽ | 22,210,000.00 | 2010-2011    |
| 2.00       | NSCR Smarthouse                               | DM Consunji, Inc.                                        | Valenzuela City   | Electrical and<br>Plumbing Works                                                               | ₽ | 3,600,000.00  | 2020         |
| 3.00       | LRT Masinag Extension                         | DM Consunji, Inc.                                        | Antipolo, Rizal   | Electrical Works                                                                               | ₽ | 3,000,000.00  | 2016         |
| 4.00       | Cavitex (R1 Additional 5<br>Lanes)            | DM Consunji, Inc.                                        | Cavite            | Electrical Works                                                                               | ₽ | 2,633,068.00  | 2019         |
| 5.00       | Skyway Sucat-Bicutan<br>Widening              | DM Consunji, Inc.                                        | SLEX              | Plumbing Works                                                                                 | ₽ | 2,600,000.00  | 2019         |
|            |                                               | EDUCA                                                    | TIONAL/HEALTH/C   | OMMUNITY                                                                                       |   |               |              |
| 1.00       | Treston International<br>College              | DCL                                                      | Taguig City       | Electrical Works                                                                               | ₽ | 42,000,000.00 | 2010-2012    |
| 2.00       | Medical City (Cardio Lab,<br>Ambulatory Exp.) | EE Black Ltd.                                            | Pasig City        | Electrical Works                                                                               | ₽ | 20,496,000.00 | 2011-2013    |
| 3.00       | Sacred Heart of Jesus<br>Parish Church        | Roman Catholic<br>Bishop of Paranaque                    | Muntinlupa City   | Electrical and<br>Auxiliary Works                                                              | ₽ | 13,350,955.00 | 2014-2017    |
| 4.00       | St. Lawrence Parish Church                    | DM Consunji, Inc.                                        | Balangiga, Samar  | Electrical Works                                                                               | ₽ | 4,800,000.00  | 2015-2016    |
| 5.00       | Antique Medical Center                        | Semirara Mining &<br>Power Corporation                   | San Jose, Antique | Electrical and<br>Auxiliary Works                                                              | ₽ | 3,579,381.00  | 2016-2017    |
| 6.00       | UP Institute of Civil<br>Engineering Bldg.    | DMCI Project<br>Development, Inc.<br>(DMCI Homes)        | Quezon City       | Electrical Works                                                                               | ₽ | 2,110,015.00  | 2011-2013    |
| 7.00       | Sanctuario de San Antonio                     | DM Consunji, Inc.                                        | Makati City       | Plumbing Works                                                                                 | ₽ | 1,960,000.00  | 2019         |