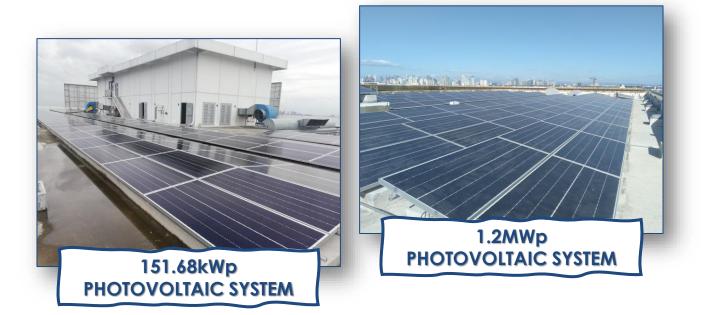

| UTILITIES AND PLANTS |                                                               |                                        |                             |                                   |   |                |              |
|----------------------|---------------------------------------------------------------|----------------------------------------|-----------------------------|-----------------------------------|---|----------------|--------------|
|                      | 2x135MW SLPGC Coal                                            |                                        |                             |                                   |   |                |              |
| 1.00                 | Fired Power Plant                                             | DM Consunji Inc.                       | Calaca, Batangas            | Electrical and<br>Auxiliary Works | ₽ | 110,735,787.00 | 2010-2015    |
| 2.00                 | 2x150MW SLPGC Coal<br>Fired Power Plant                       | DM Consunji Inc.                       | Calaca, Batangas            | Electrical and<br>Auxiliary Works | ₽ | 54,505,802.00  | 2013-2016    |
| 3.00                 | 2x4.95MW Diesel Fired<br>Power Plant                          | DM Consunji Inc.                       | Aborlan, Palawan            | Electrical and<br>Auxiliary Works | ₽ | 29,000,000.00  | 2016-2017    |
| 4.00                 | 24.4MW Diesel Fired Power<br>Plant                            | DM Consunji Inc.                       | Mobo, Masbate               | Electrical Works                  | ₽ | 16,961,000.00  | 2009-2010    |
| 5.00                 | 30ML Aguinaldo Pumping<br>Station                             | DM Consunji Inc.                       | Kawit, Cavite               | Electrical Works                  | ₽ | 10,000,000.00  | 2017-2019    |
| 6.00                 | 15MW Bunker-fired Diesel<br>Power Plant                       | DM Consunji Inc.                       | Calapan, Mindoro            | Electrical Works                  | ₽ | 9,450,266.00   | 2015         |
| 7.00                 | Sewer Network (Package<br>2&3)                                | DM Consunji Inc.                       | Paranaque City              | Electrical Works                  | ₽ | 6,420,528.00   | 2017-2019    |
| 8.00                 | Wartsila and Mirrlees<br>Genset - Semirara Island,<br>Antique | Semirara Mining &<br>Power Corporation | Semirara Island,<br>Antique | Electrical Works                  | ₽ | 6,300,000.00   | 2018-2020    |
| 9.00                 | Malampaya Onshore                                             | DM Consunji Inc.                       | Tabangao,<br>Batangas       | Electrical Works                  | ₽ | 2,700,000.00   | 2002         |
| 10.00                | 7ML Desalination Plant                                        | Semirara Mining & Power Corporation    | Semirara Island,<br>Antique | Electrical Works                  | ₽ | 2,594,139.00   | 2017-2018    |
|                      |                                                               |                                        | RENEWABLES                  |                                   |   |                |              |
| 1.00                 | 1.2MWp Photovoltaic<br>System Project                         | Mspectrum                              | Pasay City                  | Photovoltaic Works                | ₽ | 14,705,596.52  | 2019-2020    |
| 2.00                 | 1.26MWp Photovoltaic<br>System Project                        | Mspectrum                              | Sta. Rosa, Laguna           | Photovoltaic Works                | ₽ | 8,262,474.00   | 2019-present |
| 3.00                 | 599.04kWp Photovoltaic<br>System Project                      | Mspectrum                              | Antipolo, Rizal             | Photovoltaic Works                | ₽ | 4,039,791.12   | 2020         |
| 4.00                 | 151.68kWp Photovaltaic<br>Sytem Project                       | Mspectrum                              | Quezon City                 | Photovoltaic Works                | ₽ | 1,260,000.00   | 2019         |
|                      |                                                               |                                        | INDUSTRIAL                  |                                   |   |                |              |
| 1.00                 | Purefoods Hormel<br>Quantum Plant Expansion                   | Rieckermann<br>Philippines, Inc.       | Cavite                      | Electrical Works                  | ₽ | 22,300,000.00  | 2020-present |
| 2.00                 | JG Summit Petrochemical<br>Plant Expansion - Facilities       | DM Consunji, Inc.                      | Simlong, Batangas           | Electrical and<br>Auxiliary Works | ₽ | 18,452,277.40  | 2018-2019    |
| 3.00                 | Steel Fabrication Yard                                        | DM Consunji Inc.                       | Calaca, Batangas            | Electrical and<br>Auxiliary Works | ₽ | 11,254,879.00  | 2017-2018    |
| 4.00                 | Seiyo Semiconductor Plant                                     | Kinden Philippines                     | Rosario, Cavite             | Electrical and<br>Auxiliary Works | ₽ | 7,500,000.00   | 2004         |
| 5.00                 | Emperador Distillery Plant                                    | DM Consunji, Inc.                      | Balayan, Batangas           | Electrical and<br>Auxiliary Works | ₽ | 6,000,000.00   | 2017-2018    |
| 6.00                 | La Mesa Dam (Water<br>Treatment Renovation)                   | DM Consunji, Inc.                      | Quezon City                 | Electrical and<br>Auxiliary Works | ₽ | 4,202,960.73   | 2020-present |