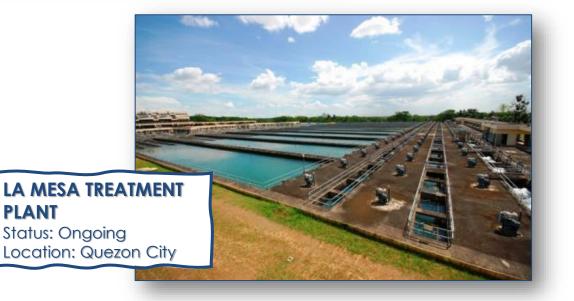

| UTILITIES AND PLANTS |                                                               |                                        |                             |                                   |   |                |              |
|----------------------|---------------------------------------------------------------|----------------------------------------|-----------------------------|-----------------------------------|---|----------------|--------------|
|                      | 2x135MW SLPGC Coal                                            |                                        |                             |                                   |   |                |              |
| 1.00                 | Fired Power Plant                                             | DM Consunji Inc.                       | Calaca, Batangas            | Electrical and<br>Auxiliary Works | ₽ | 110,735,787.00 | 2010-2015    |
| 2.00                 | 2x150MW SLPGC Coal<br>Fired Power Plant                       | DM Consunji Inc.                       | Calaca, Batangas            | Electrical and<br>Auxiliary Works | ₽ | 54,505,802.00  | 2013-2016    |
| 3.00                 | 2x4.95MW Diesel Fired<br>Power Plant                          | DM Consunji Inc.                       | Aborlan, Palawan            | Electrical and<br>Auxiliary Works | ₽ | 29,000,000.00  | 2016-2017    |
| 4.00                 | 24.4MW Diesel Fired Power<br>Plant                            | DM Consunji Inc.                       | Mobo, Masbate               | Electrical Works                  | ₽ | 16,961,000.00  | 2009-2010    |
| 5.00                 | 30ML Aguinaldo Pumping<br>Station                             | DM Consunji Inc.                       | Kawit, Cavite               | Electrical Works                  | ₽ | 10,000,000.00  | 2017-2019    |
| 6.00                 | 15MW Bunker-fired Diesel<br>Power Plant                       | DM Consunji Inc.                       | Calapan, Mindoro            | Electrical Works                  | ₽ | 9,450,266.00   | 2015         |
| 7.00                 | Sewer Network (Package<br>2&3)                                | DM Consunji Inc.                       | Paranaque City              | Electrical Works                  | ₽ | 6,420,528.00   | 2017-2019    |
| 8.00                 | Wartsila and Mirrlees<br>Genset - Semirara Island,<br>Antique | Semirara Mining &<br>Power Corporation | Semirara Island,<br>Antique | Electrical Works                  | ₽ | 6,300,000.00   | 2018-2020    |
| 9.00                 | Malampaya Onshore                                             | DM Consunji Inc.                       | Tabangao,<br>Batangas       | Electrical Works                  | ₽ | 2,700,000.00   | 2002         |
| 10.00                | 7ML Desalination Plant                                        | Semirara Mining & Power Corporation    | Semirara Island,<br>Antique | Electrical Works                  | ₽ | 2,594,139.00   | 2017-2018    |
|                      |                                                               |                                        | RENEWABLES                  |                                   |   |                |              |
| 1.00                 | 1.2MWp Photovoltaic<br>System Project                         | Mspectrum                              | Pasay City                  | Photovoltaic Works                | ₽ | 14,705,596.52  | 2019-2020    |
| 2.00                 | 1.26MWp Photovoltaic<br>System Project                        | Mspectrum                              | Sta. Rosa, Laguna           | Photovoltaic Works                | ₽ | 8,262,474.00   | 2019-present |
| 3.00                 | 599.04kWp Photovoltaic<br>System Project                      | Mspectrum                              | Antipolo, Rizal             | Photovoltaic Works                | ₽ | 4,039,791.12   | 2020         |
| 4.00                 | 151.68kWp Photovaltaic<br>Sytem Project                       | Mspectrum                              | Quezon City                 | Photovoltaic Works                | ₽ | 1,260,000.00   | 2019         |
|                      |                                                               |                                        | INDUSTRIAL                  |                                   |   |                |              |
| 1.00                 | Purefoods Hormel<br>Quantum Plant Expansion                   | Rieckermann<br>Philippines, Inc.       | Cavite                      | Electrical Works                  | ₽ | 22,300,000.00  | 2020-present |
| 2.00                 | JG Summit Petrochemical<br>Plant Expansion - Facilities       | DM Consunji, Inc.                      | Simlong, Batangas           | Electrical and<br>Auxiliary Works | ₽ | 18,452,277.40  | 2018-2019    |
| 3.00                 | Steel Fabrication Yard                                        | DM Consunji Inc.                       | Calaca, Batangas            | Electrical and<br>Auxiliary Works | ₽ | 11,254,879.00  | 2017-2018    |
| 4.00                 | Seiyo Semiconductor Plant                                     | Kinden Philippines                     | Rosario, Cavite             | Electrical and<br>Auxiliary Works | ₽ | 7,500,000.00   | 2004         |
| 5.00                 | Emperador Distillery Plant                                    | DM Consunji, Inc.                      | Balayan, Batangas           | Electrical and<br>Auxiliary Works | ₽ | 6,000,000.00   | 2017-2018    |
| 6.00                 | La Mesa Dam (Water<br>Treatment Renovation)                   | DM Consunji, Inc.                      | Quezon City                 | Electrical and<br>Auxiliary Works | ₽ | 4,202,960.73   | 2020-present |