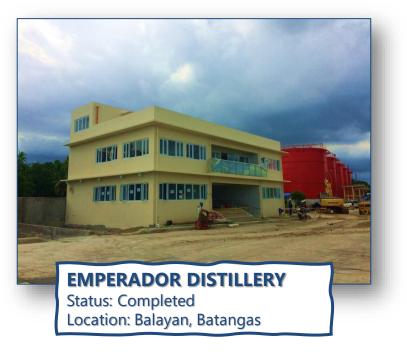

| UTILITIES AND PLANTS |                                                               |                                        |                             |                                   |   |                |              |
|----------------------|---------------------------------------------------------------|----------------------------------------|-----------------------------|-----------------------------------|---|----------------|--------------|
|                      | 2x135MW SLPGC Coal                                            |                                        |                             |                                   |   |                |              |
| 1.00                 | Fired Power Plant                                             | DM Consunji Inc.                       | Calaca, Batangas            | Electrical and<br>Auxiliary Works | ₽ | 110,735,787.00 | 2010-2015    |
| 2.00                 | 2x150MW SLPGC Coal<br>Fired Power Plant                       | DM Consunji Inc.                       | Calaca, Batangas            | Electrical and<br>Auxiliary Works | ₽ | 54,505,802.00  | 2013-2016    |
| 3.00                 | 2x4.95MW Diesel Fired<br>Power Plant                          | DM Consunji Inc.                       | Aborlan, Palawan            | Electrical and<br>Auxiliary Works | ₽ | 29,000,000.00  | 2016-2017    |
| 4.00                 | 24.4MW Diesel Fired Power<br>Plant                            | DM Consunji Inc.                       | Mobo, Masbate               | Electrical Works                  | ₽ | 16,961,000.00  | 2009-2010    |
| 5.00                 | 30ML Aguinaldo Pumping<br>Station                             | DM Consunji Inc.                       | Kawit, Cavite               | Electrical Works                  | ₽ | 10,000,000.00  | 2017-2019    |
| 6.00                 | 15MW Bunker-fired Diesel<br>Power Plant                       | DM Consunji Inc.                       | Calapan, Mindoro            | Electrical Works                  | ₽ | 9,450,266.00   | 2015         |
| 7.00                 | Sewer Network (Package<br>2&3)                                | DM Consunji Inc.                       | Paranaque City              | Electrical Works                  | ₽ | 6,420,528.00   | 2017-2019    |
| 8.00                 | Wartsila and Mirrlees<br>Genset - Semirara Island,<br>Antique | Semirara Mining &<br>Power Corporation | Semirara Island,<br>Antique | Electrical Works                  | ₽ | 6,300,000.00   | 2018-2020    |
| 9.00                 | Malampaya Onshore                                             | DM Consunji Inc.                       | Tabangao,<br>Batangas       | Electrical Works                  | ₽ | 2,700,000.00   | 2002         |
| 10.00                | 7ML Desalination Plant                                        | Semirara Mining & Power Corporation    | Semirara Island,<br>Antique | Electrical Works                  | ₽ | 2,594,139.00   | 2017-2018    |
|                      |                                                               |                                        | RENEWABLES                  |                                   |   |                |              |
| 1.00                 | 1.2MWp Photovoltaic<br>System Project                         | Mspectrum                              | Pasay City                  | Photovoltaic Works                | ₽ | 14,705,596.52  | 2019-2020    |
| 2.00                 | 1.26MWp Photovoltaic<br>System Project                        | Mspectrum                              | Sta. Rosa, Laguna           | Photovoltaic Works                | ₽ | 8,262,474.00   | 2019-present |
| 3.00                 | 599.04kWp Photovoltaic<br>System Project                      | Mspectrum                              | Antipolo, Rizal             | Photovoltaic Works                | ₽ | 4,039,791.12   | 2020         |
| 4.00                 | 151.68kWp Photovaltaic<br>Sytem Project                       | Mspectrum                              | Quezon City                 | Photovoltaic Works                | ₽ | 1,260,000.00   | 2019         |
|                      |                                                               |                                        | INDUSTRIAL                  |                                   |   |                |              |
| 1.00                 | Purefoods Hormel<br>Quantum Plant Expansion                   | Rieckermann<br>Philippines, Inc.       | Cavite                      | Electrical Works                  | ₽ | 22,300,000.00  | 2020-present |
| 2.00                 | JG Summit Petrochemical<br>Plant Expansion - Facilities       | DM Consunji, Inc.                      | Simlong, Batangas           | Electrical and<br>Auxiliary Works | ₽ | 18,452,277.40  | 2018-2019    |
| 3.00                 | Steel Fabrication Yard                                        | DM Consunji Inc.                       | Calaca, Batangas            | Electrical and<br>Auxiliary Works | ₽ | 11,254,879.00  | 2017-2018    |
| 4.00                 | Seiyo Semiconductor Plant                                     | Kinden Philippines                     | Rosario, Cavite             | Electrical and<br>Auxiliary Works | ₽ | 7,500,000.00   | 2004         |
| 5.00                 | Emperador Distillery Plant                                    | DM Consunji, Inc.                      | Balayan, Batangas           | Electrical and<br>Auxiliary Works | ₽ | 6,000,000.00   | 2017-2018    |
| 6.00                 | La Mesa Dam (Water<br>Treatment Renovation)                   | DM Consunji, Inc.                      | Quezon City                 | Electrical and<br>Auxiliary Works | ₽ | 4,202,960.73   | 2020-present |