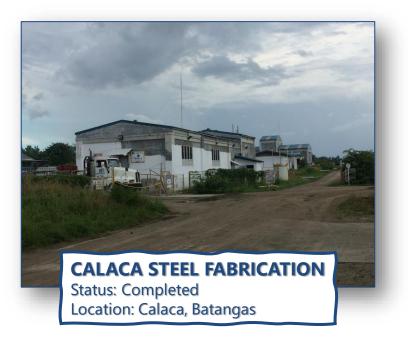

| UTILITIES AND PLANTS |                                                               |                                        |                             |                                   |   |                |              |
|----------------------|---------------------------------------------------------------|----------------------------------------|-----------------------------|-----------------------------------|---|----------------|--------------|
|                      | 2x135MW SLPGC Coal                                            |                                        |                             |                                   |   |                |              |
| 1.00                 | Fired Power Plant                                             | DM Consunji Inc.                       | Calaca, Batangas            | Electrical and<br>Auxiliary Works | ₽ | 110,735,787.00 | 2010-2015    |
| 2.00                 | 2x150MW SLPGC Coal<br>Fired Power Plant                       | DM Consunji Inc.                       | Calaca, Batangas            | Electrical and<br>Auxiliary Works | ₽ | 54,505,802.00  | 2013-2016    |
| 3.00                 | 2x4.95MW Diesel Fired<br>Power Plant                          | DM Consunji Inc.                       | Aborlan, Palawan            | Electrical and<br>Auxiliary Works | ₽ | 29,000,000.00  | 2016-2017    |
| 4.00                 | 24.4MW Diesel Fired Power<br>Plant                            | DM Consunji Inc.                       | Mobo, Masbate               | Electrical Works                  | ₽ | 16,961,000.00  | 2009-2010    |
| 5.00                 | 30ML Aguinaldo Pumping<br>Station                             | DM Consunji Inc.                       | Kawit, Cavite               | Electrical Works                  | ₽ | 10,000,000.00  | 2017-2019    |
| 6.00                 | 15MW Bunker-fired Diesel<br>Power Plant                       | DM Consunji Inc.                       | Calapan, Mindoro            | Electrical Works                  | ₽ | 9,450,266.00   | 2015         |
| 7.00                 | Sewer Network (Package<br>2&3)                                | DM Consunji Inc.                       | Paranaque City              | Electrical Works                  | ₽ | 6,420,528.00   | 2017-2019    |
| 8.00                 | Wartsila and Mirrlees<br>Genset - Semirara Island,<br>Antique | Semirara Mining &<br>Power Corporation | Semirara Island,<br>Antique | Electrical Works                  | ₽ | 6,300,000.00   | 2018-2020    |
| 9.00                 | Malampaya Onshore                                             | DM Consunji Inc.                       | Tabangao,<br>Batangas       | Electrical Works                  | ₽ | 2,700,000.00   | 2002         |
| 10.00                | 7ML Desalination Plant                                        | Semirara Mining & Power Corporation    | Semirara Island,<br>Antique | Electrical Works                  | ₽ | 2,594,139.00   | 2017-2018    |
|                      |                                                               |                                        | RENEWABLES                  |                                   |   |                |              |
| 1.00                 | 1.2MWp Photovoltaic<br>System Project                         | Mspectrum                              | Pasay City                  | Photovoltaic Works                | ₽ | 14,705,596.52  | 2019-2020    |
| 2.00                 | 1.26MWp Photovoltaic<br>System Project                        | Mspectrum                              | Sta. Rosa, Laguna           | Photovoltaic Works                | ₽ | 8,262,474.00   | 2019-present |
| 3.00                 | 599.04kWp Photovoltaic<br>System Project                      | Mspectrum                              | Antipolo, Rizal             | Photovoltaic Works                | ₽ | 4,039,791.12   | 2020         |
| 4.00                 | 151.68kWp Photovaltaic<br>Sytem Project                       | Mspectrum                              | Quezon City                 | Photovoltaic Works                | ₽ | 1,260,000.00   | 2019         |
|                      |                                                               |                                        | INDUSTRIAL                  |                                   |   |                |              |
| 1.00                 | Purefoods Hormel<br>Quantum Plant Expansion                   | Rieckermann<br>Philippines, Inc.       | Cavite                      | Electrical Works                  | ₽ | 22,300,000.00  | 2020-present |
| 2.00                 | JG Summit Petrochemical<br>Plant Expansion - Facilities       | DM Consunji, Inc.                      | Simlong, Batangas           | Electrical and<br>Auxiliary Works | ₽ | 18,452,277.40  | 2018-2019    |
| 3.00                 | Steel Fabrication Yard                                        | DM Consunji Inc.                       | Calaca, Batangas            | Electrical and<br>Auxiliary Works | ₽ | 11,254,879.00  | 2017-2018    |
| 4.00                 | Seiyo Semiconductor Plant                                     | Kinden Philippines                     | Rosario, Cavite             | Electrical and<br>Auxiliary Works | ₽ | 7,500,000.00   | 2004         |
| 5.00                 | Emperador Distillery Plant                                    | DM Consunji, Inc.                      | Balayan, Batangas           | Electrical and<br>Auxiliary Works | ₽ | 6,000,000.00   | 2017-2018    |
| 6.00                 | La Mesa Dam (Water<br>Treatment Renovation)                   | DM Consunji, Inc.                      | Quezon City                 | Electrical and<br>Auxiliary Works | ₽ | 4,202,960.73   | 2020-present |