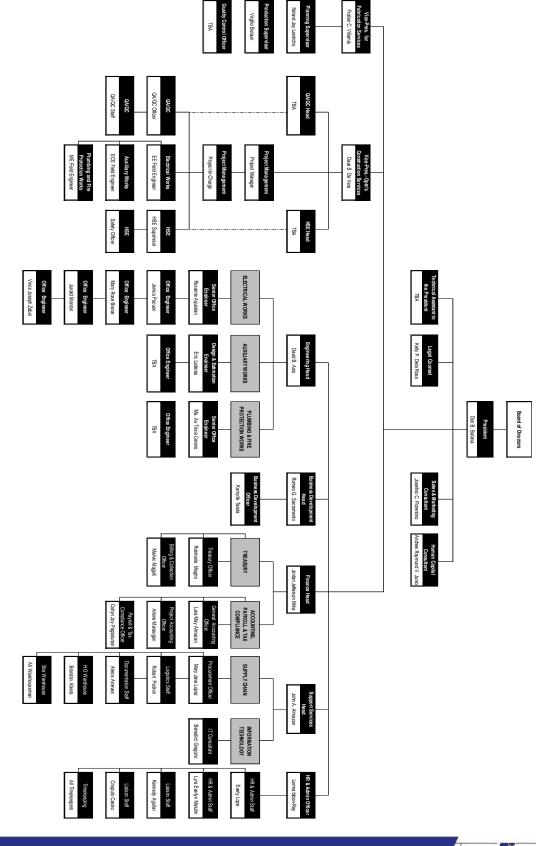

## **COMPANY DIRECTORY**

| Business Name<br>Head Office Address<br>Warehouse/Fabrication Address | : Spec-Master, Incorporated (SMI)<br>: #4 Bernal St., Rosario, Pasig City<br>: Lot 6&7, Blk. 3, Baytown Homes,<br>Kalayaan, Angono, Rizal |
|-----------------------------------------------------------------------|-------------------------------------------------------------------------------------------------------------------------------------------|
| Telephone Line                                                        | : +63 (2) 8643-5567, +63 (2) 8643-5487<br>+63 (2) 692-8343 (Fabrication/Warehouse)                                                        |
| Fax Number                                                            | : +63 (2) 8643-5503                                                                                                                       |
| E-mail Address                                                        | : info@specmaster.com.ph                                                                                                                  |
| Website                                                               | : <u>www.specmaster.com.ph</u>                                                                                                            |
| SEC Registration Number                                               | : AS940014444                                                                                                                             |
| Registration with SEC                                                 | : February 14, 1994/Mandaluyong City                                                                                                      |
| Type of Entity/Organization                                           | : Private Corporation                                                                                                                     |
| PCAB License No. / Category                                           | : 22310 / Category A                                                                                                                      |
| Principal and Other Classification                                    | : Electrical and Mechanical Contractor                                                                                                    |
| Tax Identification Number                                             | : 003-509-728-000                                                                                                                         |
| SSS Number                                                            | : 03-9009357-8                                                                                                                            |
| HDMF Number                                                           | : 202170140009                                                                                                                            |
| PhilHealth Number                                                     | :019000011312                                                                                                                             |

#### PRINCIPAL OFFICERS/KEY PERSONNEL:

Manuel C. Peralta Chairman of the Board

**Dave S. De Vera** Vice-President for Construction Services

John Hercules A. Almazan Support Services Head

Atty. Kelly Dela Rosa Legal Counsel **Don B. Balana** President

Froilan C. Villamia Vice-President for Fabrication Services

Lara May P. Almazan Corporate Secretary & Treasurer

SPEC-MASTER