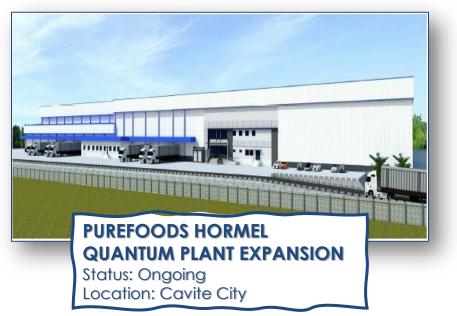

| UTILITIES AND PLANTS |                                                               |                                        |                             |                                   |   |                |              |
|----------------------|---------------------------------------------------------------|----------------------------------------|-----------------------------|-----------------------------------|---|----------------|--------------|
|                      | 2x135MW SLPGC Coal                                            |                                        |                             |                                   |   |                |              |
| 1.00                 | Fired Power Plant                                             | DM Consunji Inc.                       | Calaca, Batangas            | Electrical and<br>Auxiliary Works | ₽ | 110,735,787.00 | 2010-2015    |
| 2.00                 | 2x150MW SLPGC Coal<br>Fired Power Plant                       | DM Consunji Inc.                       | Calaca, Batangas            | Electrical and<br>Auxiliary Works | ₽ | 54,505,802.00  | 2013-2016    |
| 3.00                 | 2x4.95MW Diesel Fired<br>Power Plant                          | DM Consunji Inc.                       | Aborlan, Palawan            | Electrical and<br>Auxiliary Works | ₽ | 29,000,000.00  | 2016-2017    |
| 4.00                 | 24.4MW Diesel Fired Power<br>Plant                            | DM Consunji Inc.                       | Mobo, Masbate               | Electrical Works                  | ₽ | 16,961,000.00  | 2009-2010    |
| 5.00                 | 30ML Aguinaldo Pumping<br>Station                             | DM Consunji Inc.                       | Kawit, Cavite               | Electrical Works                  | ₽ | 10,000,000.00  | 2017-2019    |
| 6.00                 | 15MW Bunker-fired Diesel<br>Power Plant                       | DM Consunji Inc.                       | Calapan, Mindoro            | Electrical Works                  | ₽ | 9,450,266.00   | 2015         |
| 7.00                 | Sewer Network (Package<br>2&3)                                | DM Consunji Inc.                       | Paranaque City              | Electrical Works                  | ₽ | 6,420,528.00   | 2017-2019    |
| 8.00                 | Wartsila and Mirrlees<br>Genset - Semirara Island,<br>Antique | Semirara Mining &<br>Power Corporation | Semirara Island,<br>Antique | Electrical Works                  | ₽ | 6,300,000.00   | 2018-2020    |
| 9.00                 | Malampaya Onshore                                             | DM Consunji Inc.                       | Tabangao,<br>Batangas       | Electrical Works                  | ₽ | 2,700,000.00   | 2002         |
| 10.00                | 7ML Desalination Plant                                        | Semirara Mining & Power Corporation    | Semirara Island,<br>Antique | Electrical Works                  | ₽ | 2,594,139.00   | 2017-2018    |
|                      |                                                               |                                        | RENEWABLES                  |                                   |   |                |              |
| 1.00                 | 1.2MWp Photovoltaic<br>System Project                         | Mspectrum                              | Pasay City                  | Photovoltaic Works                | ₽ | 14,705,596.52  | 2019-2020    |
| 2.00                 | 1.26MWp Photovoltaic<br>System Project                        | Mspectrum                              | Sta. Rosa, Laguna           | Photovoltaic Works                | ₽ | 8,262,474.00   | 2019-present |
| 3.00                 | 599.04kWp Photovoltaic<br>System Project                      | Mspectrum                              | Antipolo, Rizal             | Photovoltaic Works                | ₽ | 4,039,791.12   | 2020         |
| 4.00                 | 151.68kWp Photovaltaic<br>Sytem Project                       | Mspectrum                              | Quezon City                 | Photovoltaic Works                | ₽ | 1,260,000.00   | 2019         |
|                      |                                                               |                                        | INDUSTRIAL                  |                                   |   |                |              |
| 1.00                 | Purefoods Hormel<br>Quantum Plant Expansion                   | Rieckermann<br>Philippines, Inc.       | Cavite                      | Electrical Works                  | ₽ | 22,300,000.00  | 2020-present |
| 2.00                 | JG Summit Petrochemical<br>Plant Expansion - Facilities       | DM Consunji, Inc.                      | Simlong, Batangas           | Electrical and<br>Auxiliary Works | ₽ | 18,452,277.40  | 2018-2019    |
| 3.00                 | Steel Fabrication Yard                                        | DM Consunji Inc.                       | Calaca, Batangas            | Electrical and<br>Auxiliary Works | ₽ | 11,254,879.00  | 2017-2018    |
| 4.00                 | Seiyo Semiconductor Plant                                     | Kinden Philippines                     | Rosario, Cavite             | Electrical and<br>Auxiliary Works | ₽ | 7,500,000.00   | 2004         |
| 5.00                 | Emperador Distillery Plant                                    | DM Consunji, Inc.                      | Balayan, Batangas           | Electrical and<br>Auxiliary Works | ₽ | 6,000,000.00   | 2017-2018    |
| 6.00                 | La Mesa Dam (Water<br>Treatment Renovation)                   | DM Consunji, Inc.                      | Quezon City                 | Electrical and<br>Auxiliary Works | ₽ | 4,202,960.73   | 2020-present |