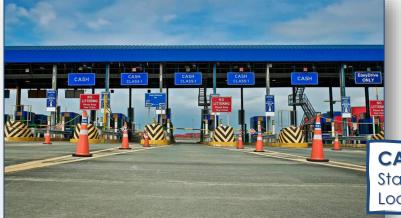

| COMMERCIAL |                                               |                                                          |                   |                                                                                                |   |               |              |
|------------|-----------------------------------------------|----------------------------------------------------------|-------------------|------------------------------------------------------------------------------------------------|---|---------------|--------------|
| 1.00       | NCCC Mall Buhangin                            | DM Consunji, Inc.                                        | Davao City        | Electrical and<br>Auxiliary Works                                                              | ₽ | 74,288,825.00 | 2017-2019    |
| 2.00       | Philippine Offshore<br>Gaming Operator        | First Orient<br>International<br>Ventures<br>Corporation | Kawit, Cavite     | Electrical Works                                                                               | ₽ | 51,525,000.00 | 2019-present |
| 3.00       | IBM Plaza - Eastwood                          | Megaworld<br>Corporation                                 | Quezon City       | Electrical and<br>Auxiliary Works                                                              | ₽ | 50,000,000.00 | 1998-2000    |
| 4.00       | One Network Bank                              | DM Consunji, Inc.                                        | Davao City        | Electrical and<br>Auxiliary Works                                                              | ₽ | 40,797,000.00 | 2011-2012    |
| 5.00       | Shopwise Hypermart                            | DM Consunji, Inc.                                        | Quezon City       | Electrical and<br>Auxiliary Works                                                              | ₽ | 27,997,000.00 | 2004         |
| 6.00       | Solaire Resort and Casino                     | DM Consunji, Inc.                                        | Paranaque City    | Electrical Works                                                                               | ₽ | 20,531,000.00 | 2012-2013    |
| 7.00       | Solaire North Project<br>(Vertis)             | DMCI/PrimeBMD<br>Joint Venture                           | Quezon City       | Electrical Works                                                                               | ₽ | 12,300,000.00 | 2020-present |
| 8.00       | Alta Vista De Boracay                         | DM Consunji, Inc.                                        | Caticlan, Aklan   | Electrical and<br>Auxiliary Works                                                              | ₽ | 9,945,807.00  | 2010         |
| 9.00       | Ascott Makati                                 | EE Black Ltd.                                            | Makati City       | Electrical Works                                                                               | ₽ | 8,841,488.00  | 2016-2017    |
| 10.00      | DMCI Homes Davao Office                       | DMCI Project<br>Development, Inc.<br>(DMCI Homes)        | Davao City        | Mechanical,<br>Electrical and<br>Auxiliary, Plumbing<br>and Sanitary, Fire<br>Protection Works | ₽ | 6,758,641.16  | 2020-present |
| 11.00      | Shangri-La Boracay                            | DM Consunji, Inc.                                        | Caticlan, Aklan   | Electrical and<br>Auxiliary Works                                                              | ₽ | 3,000,000.00  | 2010         |
|            |                                               |                                                          | INFRASTRUCTU      | RE                                                                                             |   |               |              |
| 1.00       | Skyway Toll Plaza                             | DM Consunji, Inc.                                        | SLEX              | Electrical Works                                                                               | ₽ | 22,210,000.00 | 2010-2011    |
| 2.00       | NSCR Smarthouse                               | DM Consunji, Inc.                                        | Valenzuela City   | Electrical and<br>Plumbing Works                                                               | ₽ | 3,600,000.00  | 2020         |
| 3.00       | LRT Masinag Extension                         | DM Consunji, Inc.                                        | Antipolo, Rizal   | Electrical Works                                                                               | ₽ | 3,000,000.00  | 2016         |
| 4.00       | Cavitex (R1 Additional 5<br>Lanes)            | DM Consunji, Inc.                                        | Cavite            | Electrical Works                                                                               | ₽ | 2,633,068.00  | 2019         |
| 5.00       | Skyway Sucat-Bicutan<br>Widening              | DM Consunji, Inc.                                        | SLEX              | Plumbing Works                                                                                 | ₽ | 2,600,000.00  | 2019         |
|            |                                               | EDUCA                                                    | TIONAL/HEALTH/C   | OMMUNITY                                                                                       |   |               |              |
| 1.00       | Treston International<br>College              | DCL                                                      | Taguig City       | Electrical Works                                                                               | ₽ | 42,000,000.00 | 2010-2012    |
| 2.00       | Medical City (Cardio Lab,<br>Ambulatory Exp.) | EE Black Ltd.                                            | Pasig City        | Electrical Works                                                                               | ₽ | 20,496,000.00 | 2011-2013    |
| 3.00       | Sacred Heart of Jesus<br>Parish Church        | Roman Catholic<br>Bishop of Paranaque                    | Muntinlupa City   | Electrical and<br>Auxiliary Works                                                              | ₽ | 13,350,955.00 | 2014-2017    |
| 4.00       | St. Lawrence Parish Church                    | DM Consunji, Inc.                                        | Balangiga, Samar  | Electrical Works                                                                               | ₽ | 4,800,000.00  | 2015-2016    |
| 5.00       | Antique Medical Center                        | Semirara Mining &<br>Power Corporation                   | San Jose, Antique | Electrical and<br>Auxiliary Works                                                              | ₽ | 3,579,381.00  | 2016-2017    |
| 6.00       | UP Institute of Civil<br>Engineering Bldg.    | DMCI Project<br>Development, Inc.<br>(DMCI Homes)        | Quezon City       | Electrical Works                                                                               | ₽ | 2,110,015.00  | 2011-2013    |
| 7.00       | Sanctuario de San Antonio                     | DM Consunji, Inc.                                        | Makati City       | Plumbing Works                                                                                 | ₽ | 1,960,000.00  | 2019         |