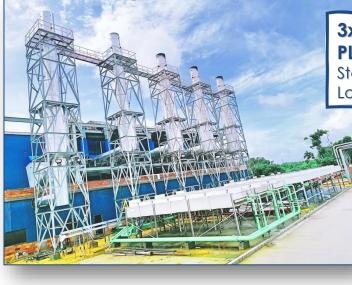

#### **3x6.3MW DIESEL POWER PLANT**

Status: Completed Location: Semirara Island