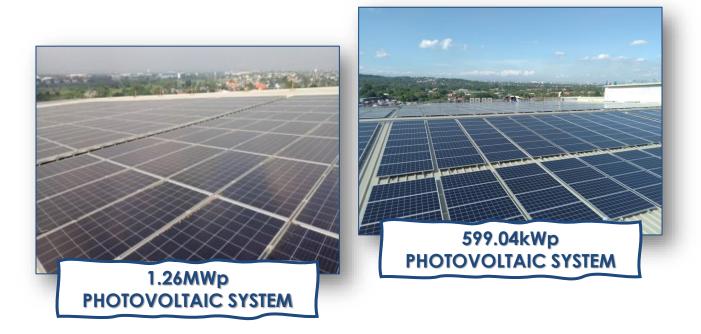

| UTILITIES AND PLANTS |                                                               |                                        |                             |                                   |   |                |              |
|----------------------|---------------------------------------------------------------|----------------------------------------|-----------------------------|-----------------------------------|---|----------------|--------------|
|                      | 2x135MW SLPGC Coal                                            |                                        |                             |                                   |   |                |              |
| 1.00                 | Fired Power Plant                                             | DM Consunji Inc.                       | Calaca, Batangas            | Electrical and<br>Auxiliary Works | ₽ | 110,735,787.00 | 2010-2015    |
| 2.00                 | 2x150MW SLPGC Coal<br>Fired Power Plant                       | DM Consunji Inc.                       | Calaca, Batangas            | Electrical and<br>Auxiliary Works | ₽ | 54,505,802.00  | 2013-2016    |
| 3.00                 | 2x4.95MW Diesel Fired<br>Power Plant                          | DM Consunji Inc.                       | Aborlan, Palawan            | Electrical and<br>Auxiliary Works | ₽ | 29,000,000.00  | 2016-2017    |
| 4.00                 | 24.4MW Diesel Fired Power<br>Plant                            | DM Consunji Inc.                       | Mobo, Masbate               | Electrical Works                  | ₽ | 16,961,000.00  | 2009-2010    |
| 5.00                 | 30ML Aguinaldo Pumping<br>Station                             | DM Consunji Inc.                       | Kawit, Cavite               | Electrical Works                  | ₽ | 10,000,000.00  | 2017-2019    |
| 6.00                 | 15MW Bunker-fired Diesel<br>Power Plant                       | DM Consunji Inc.                       | Calapan, Mindoro            | Electrical Works                  | ₽ | 9,450,266.00   | 2015         |
| 7.00                 | Sewer Network (Package<br>2&3)                                | DM Consunji Inc.                       | Paranaque City              | Electrical Works                  | ₽ | 6,420,528.00   | 2017-2019    |
| 8.00                 | Wartsila and Mirrlees<br>Genset - Semirara Island,<br>Antique | Semirara Mining &<br>Power Corporation | Semirara Island,<br>Antique | Electrical Works                  | ₽ | 6,300,000.00   | 2018-2020    |
| 9.00                 | Malampaya Onshore                                             | DM Consunji Inc.                       | Tabangao,<br>Batangas       | Electrical Works                  | ₽ | 2,700,000.00   | 2002         |
| 10.00                | 7ML Desalination Plant                                        | Semirara Mining & Power Corporation    | Semirara Island,<br>Antique | Electrical Works                  | ₽ | 2,594,139.00   | 2017-2018    |
|                      |                                                               |                                        | RENEWABLES                  |                                   |   |                |              |
| 1.00                 | 1.2MWp Photovoltaic<br>System Project                         | Mspectrum                              | Pasay City                  | Photovoltaic Works                | ₽ | 14,705,596.52  | 2019-2020    |
| 2.00                 | 1.26MWp Photovoltaic<br>System Project                        | Mspectrum                              | Sta. Rosa, Laguna           | Photovoltaic Works                | ₽ | 8,262,474.00   | 2019-present |
| 3.00                 | 599.04kWp Photovoltaic<br>System Project                      | Mspectrum                              | Antipolo, Rizal             | Photovoltaic Works                | ₽ | 4,039,791.12   | 2020         |
| 4.00                 | 151.68kWp Photovaltaic<br>Sytem Project                       | Mspectrum                              | Quezon City                 | Photovoltaic Works                | ₽ | 1,260,000.00   | 2019         |
|                      |                                                               |                                        | INDUSTRIAL                  |                                   |   |                |              |
| 1.00                 | Purefoods Hormel<br>Quantum Plant Expansion                   | Rieckermann<br>Philippines, Inc.       | Cavite                      | Electrical Works                  | ₽ | 22,300,000.00  | 2020-present |
| 2.00                 | JG Summit Petrochemical<br>Plant Expansion - Facilities       | DM Consunji, Inc.                      | Simlong, Batangas           | Electrical and<br>Auxiliary Works | ₽ | 18,452,277.40  | 2018-2019    |
| 3.00                 | Steel Fabrication Yard                                        | DM Consunji Inc.                       | Calaca, Batangas            | Electrical and<br>Auxiliary Works | ₽ | 11,254,879.00  | 2017-2018    |
| 4.00                 | Seiyo Semiconductor Plant                                     | Kinden Philippines                     | Rosario, Cavite             | Electrical and<br>Auxiliary Works | ₽ | 7,500,000.00   | 2004         |
| 5.00                 | Emperador Distillery Plant                                    | DM Consunji, Inc.                      | Balayan, Batangas           | Electrical and<br>Auxiliary Works | ₽ | 6,000,000.00   | 2017-2018    |
| 6.00                 | La Mesa Dam (Water<br>Treatment Renovation)                   | DM Consunji, Inc.                      | Quezon City                 | Electrical and<br>Auxiliary Works | ₽ | 4,202,960.73   | 2020-present |