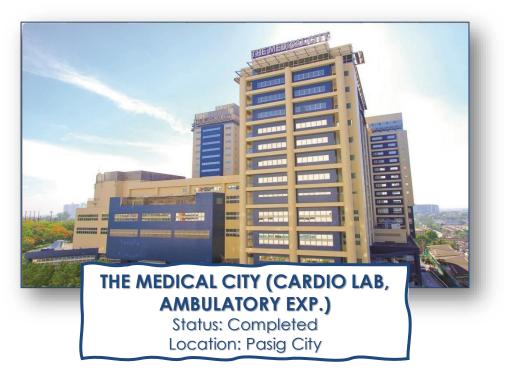

| COMMERCIAL |                                               |                                                          |                   |                                                                                                |   |               |              |
|------------|-----------------------------------------------|----------------------------------------------------------|-------------------|------------------------------------------------------------------------------------------------|---|---------------|--------------|
| 1.00       | NCCC Mall Buhangin                            | DM Consunji, Inc.                                        | Davao City        | Electrical and<br>Auxiliary Works                                                              | ₽ | 74,288,825.00 | 2017-2019    |
| 2.00       | Philippine Offshore<br>Gaming Operator        | First Orient<br>International<br>Ventures<br>Corporation | Kawit, Cavite     | Electrical Works                                                                               | ₽ | 51,525,000.00 | 2019-present |
| 3.00       | IBM Plaza - Eastwood                          | Megaworld<br>Corporation                                 | Quezon City       | Electrical and<br>Auxiliary Works                                                              | ₽ | 50,000,000.00 | 1998-2000    |
| 4.00       | One Network Bank                              | DM Consunji, Inc.                                        | Davao City        | Electrical and<br>Auxiliary Works                                                              | ₽ | 40,797,000.00 | 2011-2012    |
| 5.00       | Shopwise Hypermart                            | DM Consunji, Inc.                                        | Quezon City       | Electrical and<br>Auxiliary Works                                                              | ₽ | 27,997,000.00 | 2004         |
| 6.00       | Solaire Resort and Casino                     | DM Consunji, Inc.                                        | Paranaque City    | Electrical Works                                                                               | ₽ | 20,531,000.00 | 2012-2013    |
| 7.00       | Solaire North Project<br>(Vertis)             | DMCI/PrimeBMD<br>Joint Venture                           | Quezon City       | Electrical Works                                                                               | ₽ | 12,300,000.00 | 2020-present |
| 8.00       | Alta Vista De Boracay                         | DM Consunji, Inc.                                        | Caticlan, Aklan   | Electrical and<br>Auxiliary Works                                                              | ₽ | 9,945,807.00  | 2010         |
| 9.00       | Ascott Makati                                 | EE Black Ltd.                                            | Makati City       | Electrical Works                                                                               | ₽ | 8,841,488.00  | 2016-2017    |
| 10.00      | DMCI Homes Davao Office                       | DMCI Project<br>Development, Inc.<br>(DMCI Homes)        | Davao City        | Mechanical,<br>Electrical and<br>Auxiliary, Plumbing<br>and Sanitary, Fire<br>Protection Works | ₽ | 6,758,641.16  | 2020-present |
| 11.00      | Shangri-La Boracay                            | DM Consunji, Inc.                                        | Caticlan, Aklan   | Electrical and<br>Auxiliary Works                                                              | ₽ | 3,000,000.00  | 2010         |
|            |                                               |                                                          | INFRASTRUCTU      | RE                                                                                             |   |               |              |
| 1.00       | Skyway Toll Plaza                             | DM Consunji, Inc.                                        | SLEX              | Electrical Works                                                                               | ₽ | 22,210,000.00 | 2010-2011    |
| 2.00       | NSCR Smarthouse                               | DM Consunji, Inc.                                        | Valenzuela City   | Electrical and<br>Plumbing Works                                                               | ₽ | 3,600,000.00  | 2020         |
| 3.00       | LRT Masinag Extension                         | DM Consunji, Inc.                                        | Antipolo, Rizal   | Electrical Works                                                                               | ₽ | 3,000,000.00  | 2016         |
| 4.00       | Cavitex (R1 Additional 5<br>Lanes)            | DM Consunji, Inc.                                        | Cavite            | Electrical Works                                                                               | ₽ | 2,633,068.00  | 2019         |
| 5.00       | Skyway Sucat-Bicutan<br>Widening              | DM Consunji, Inc.                                        | SLEX              | Plumbing Works                                                                                 | ₽ | 2,600,000.00  | 2019         |
|            |                                               | EDUCA                                                    | TIONAL/HEALTH/C   | OMMUNITY                                                                                       |   |               |              |
| 1.00       | Treston International<br>College              | DCL                                                      | Taguig City       | Electrical Works                                                                               | ₽ | 42,000,000.00 | 2010-2012    |
| 2.00       | Medical City (Cardio Lab,<br>Ambulatory Exp.) | EE Black Ltd.                                            | Pasig City        | Electrical Works                                                                               | ₽ | 20,496,000.00 | 2011-2013    |
| 3.00       | Sacred Heart of Jesus<br>Parish Church        | Roman Catholic<br>Bishop of Paranaque                    | Muntinlupa City   | Electrical and<br>Auxiliary Works                                                              | ₽ | 13,350,955.00 | 2014-2017    |
| 4.00       | St. Lawrence Parish Church                    | DM Consunji, Inc.                                        | Balangiga, Samar  | Electrical Works                                                                               | ₽ | 4,800,000.00  | 2015-2016    |
| 5.00       | Antique Medical Center                        | Semirara Mining &<br>Power Corporation                   | San Jose, Antique | Electrical and<br>Auxiliary Works                                                              | ₽ | 3,579,381.00  | 2016-2017    |
| 6.00       | UP Institute of Civil<br>Engineering Bldg.    | DMCI Project<br>Development, Inc.<br>(DMCI Homes)        | Quezon City       | Electrical Works                                                                               | ₽ | 2,110,015.00  | 2011-2013    |
| 7.00       | Sanctuario de San Antonio                     | DM Consunji, Inc.                                        | Makati City       | Plumbing Works                                                                                 | ₽ | 1,960,000.00  | 2019         |