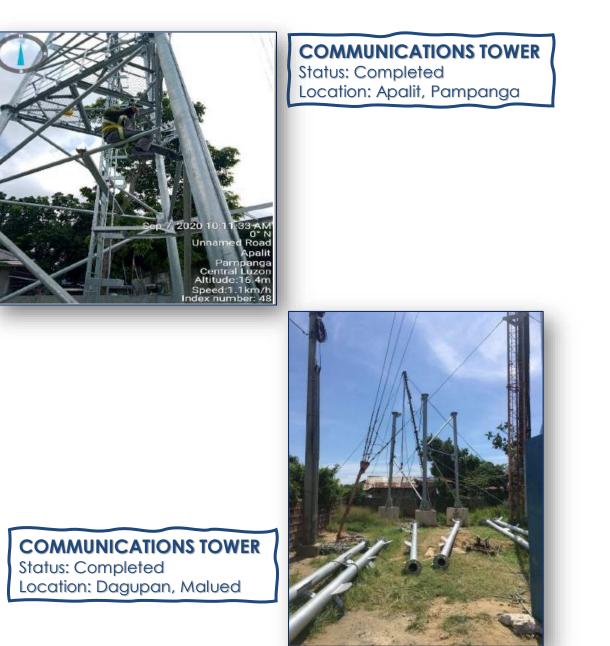

| SPECIAL PROJECTS |                                 |          |                                |                                                |   |              |              |
|------------------|---------------------------------|----------|--------------------------------|------------------------------------------------|---|--------------|--------------|
| 1.00             | Communications Tower<br>Project | Erricson | Maloma, Zambales               | Tower Erection,<br>Civil & Electrical<br>Works | ₽ | 1,214,675.31 | 2019         |
| 2.00             | Communications Tower<br>Project | Erricson | Candelaria<br>Malabon Zambales | Tower Erection,<br>Civil & Electrical<br>Works | ₽ | 1,038,902.84 | 2019         |
| 3.00             | Communications Tower<br>Project | Erricson | Kiling, Zambales               | Tower Erection,<br>Civil & Electrical<br>Works | ₽ | 990,980.26   | 2019         |
| 4.00             | Communications Tower<br>Project | Erricson | Sta. Monica Subd.,<br>Zambales | Tower Erection,<br>Civil & Electrical<br>Works | ₽ | 902,992.53   | 2020         |
| 5.00             | Communications Tower<br>Project | Erricson | Sta. Cruz Lubao,<br>Pampanga   | Tower Erection,<br>Civil & Electrical<br>Works | ₽ | 1,214,675.31 | 2020         |
| 6.00             | Communications Tower<br>Project | Erricson | San Isidro,<br>Pampanga        | Tower Erection,<br>Civil & Electrical<br>Works | ₽ | 1,003,821.36 | 2020         |
| 7.00             | Communications Tower<br>Project | Erricson | Apalit 2 Cansinala             | Tower Erection,<br>Civil & Electrical<br>Works | ₽ | 1,054,748.41 | 2020         |
| 8.00             | Communications Tower<br>Project | Erricson | Dagupan Malued                 | Tower Erection,<br>Civil & Electrical<br>Works | ₽ | 947,901.19   | 2020         |
| 9.00             | Communications Tower<br>Project | Erricson | San Jacinto                    | Tower Erection,<br>Civil & Electrical<br>Works | ₽ | 1,434,575.56 | 2020         |
| 10.00            | Communications Tower<br>Project | Erricson | Binalonan - Cili               | Tower Erection,<br>Civil & Electrical<br>Works | ₽ | 1,617,305.60 | 2020         |
| 11.00            | Communications Tower<br>Project | Erricson | Manaoag -<br>Cabanban          | Tower Erection,<br>Civil & Electrical<br>Works | ₽ | 1,345,237.41 | 2020-present |
| 12.00            | Communications Tower<br>Project | Erricson | Mangaldan-<br>Guesang          | Tower Erection,<br>Civil & Electrical<br>Works | ₽ | 879,548.93   | 2020-present |
| 13.00            | Communications Tower<br>Project | Erricson | San Carlos City -<br>Pagal     | Tower Erection,<br>Civil & Electrical<br>Works | ₽ | 1,842,311.33 | 2020-present |